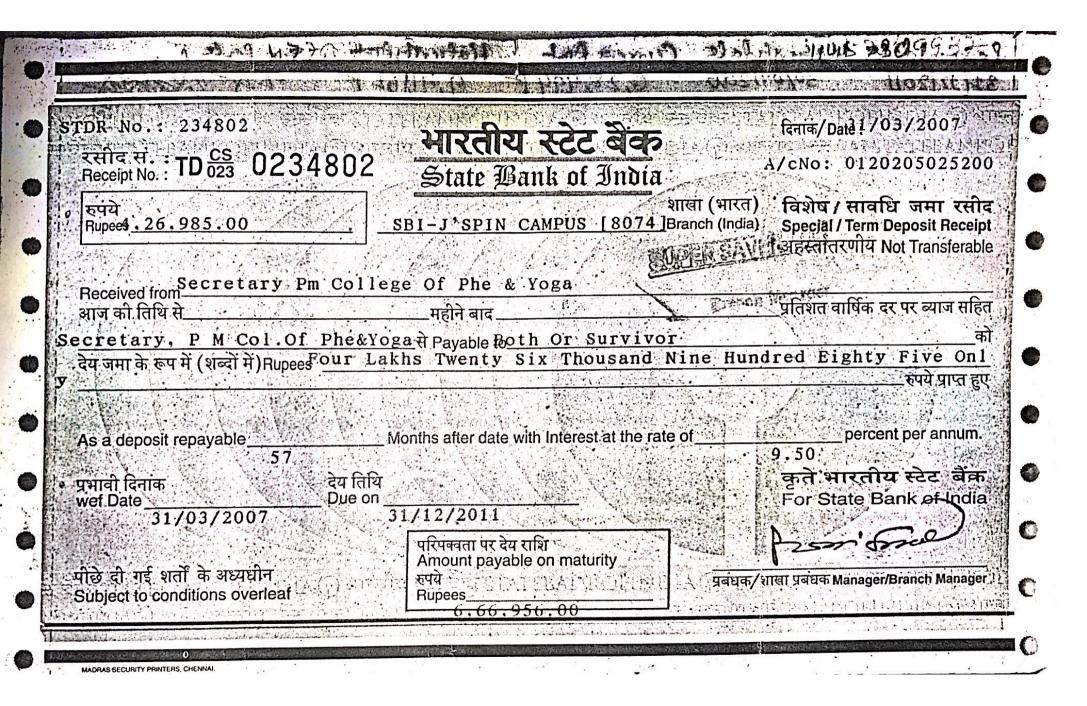

री करने की नारीख 9 अहरण की सूचना देने की तारीख Notice of withdrawal given of the second se Date of Issue ... शाखा BRANCH TIGIRIA, ORISSA सावधि जमा रसीद \$20324 FIXED DEPOSIT RECEIPT Ng. 08 BANDAN SWAL DIVECTO E.R.C. Received with thanks from MCP Ed & Yoga रुपये Rupees Thore LAC .. only) + sum of Rs. की रागि 8.75 प्रतिवर्ष प्रतिशत प्रतिवर्ष की ब्याज दर पर .... per cent per annum) to be kept as FIXED DEPOSIT carrying interest at the rate of ..% per annuni (..... दिन, महीने/वर्ष तक रखे जाने के लिए सधन्यवाद प्राप्त को ; सावधि जमा के रुप में 60M .days/Months/years. for a period of .... नवीकरण के ब्योरे, यदि कोई हों Farticulars of renewal, if any गरिपक्वता की तारीख Date of Maturity जमा की गई राशि Amount deposited इन पुष्ट की दूसरी और देखें See Reverse 0000 MV\$ 403403/: प्रबंधक manaser Manager



| प्रधान कार्यालयः<br>10, विप्लवी त्रैलोक्य<br>महाराज सरणी<br>(व्रेवोर्न रोड)<br>कोलकाता - 700 001 | (भारत सरका<br>आपका दि<br>(A Govt. of Indi<br>HONOURS ) | <b>UCO BANK</b><br>Iर का उपक्रम)<br>वेश्वसनीय<br>lia Undertaking)<br>YOUR TRUST                                              | <i>Head Office:</i><br>10, Biplabi Trailokya<br>Maharaj Sarani<br>(Brabourne Road)<br>Kolkata - 700 001 |
|--------------------------------------------------------------------------------------------------|--------------------------------------------------------|------------------------------------------------------------------------------------------------------------------------------|---------------------------------------------------------------------------------------------------------|
|